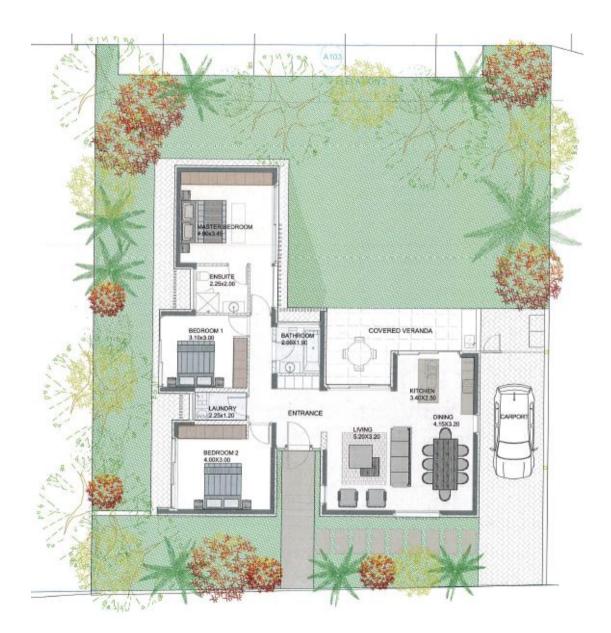

#### ELYSIA PARK VILLA

| Bedrooms                        | 3      |           |     |
|---------------------------------|--------|-----------|-----|
| Covered areas (m <sup>2</sup> ) |        | Bathrooms | 2   |
| Covered area                    | 126.50 | En-suite  | 1   |
| Covered verandas                | 18.00  |           |     |
| Total covered area              | 144.50 | Garden    | Yes |
|                                 |        |           |     |
| Plot                            | 410.00 |           |     |

#### Floor plan

N S