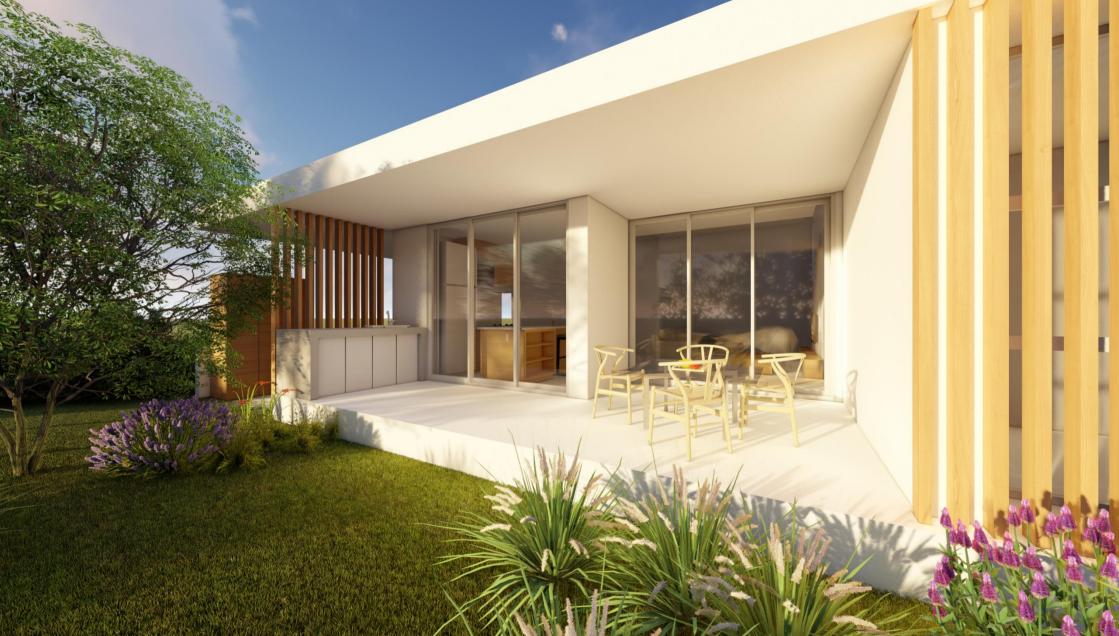

### All properties enjoy

- Owner designated parking
  Solar heated water
- Water pressure system
- Air conditioning provisions
- High quality finish
- Granite countertops
- Private balcony or terrace

#### ELYSIA PARK VILLA

| Bedrooms                        | 3      |           |     |
|---------------------------------|--------|-----------|-----|
| Covered areas (m <sup>2</sup> ) |        | Bathrooms | 2   |
| Covered area                    | 126.50 | En-suite  | 1   |
| Covered verandas                | 18.00  |           |     |
| Total covered area              | 144.50 | Garden    | Yes |
|                                 |        |           |     |
| Plot                            | 410.00 |           |     |

#### Floor plan

N S