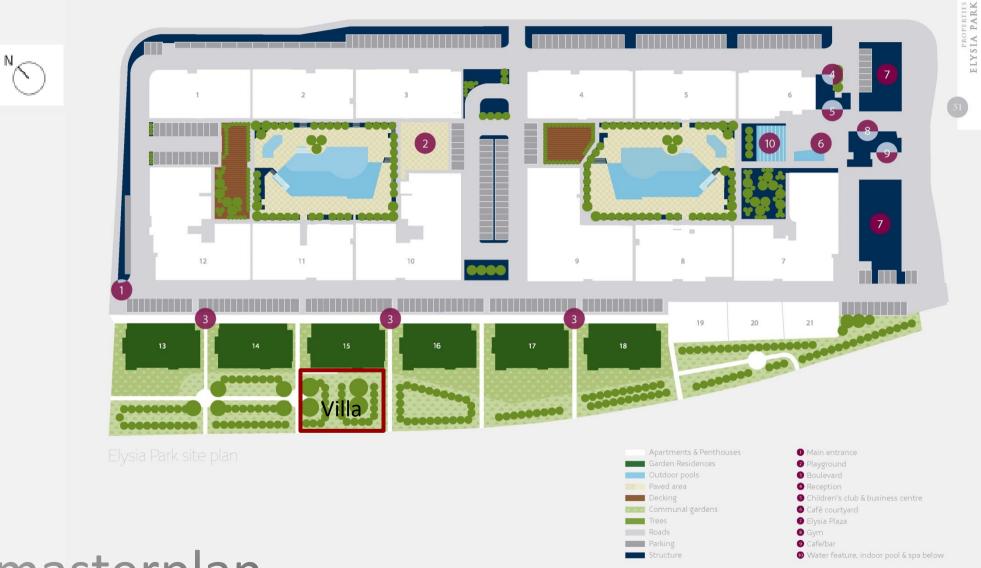

pool, complete with fully equipped changing facilities offers year-round convenience.

100-

100















"Pafilia Concierge" is a comprehensive array of services designed to make home ownership effortless, allowing you more time for enjoyment.

- Residential concierge & reception
- On-site security
- Communal maintenance
- Emergency assistance
- Lifeguard
- Satellite
  - Business centre

Elysia Park has possibly the most convenient location in Pafos, situated in a quiet residential neighborhood with a relaxing air of tranquility. Yet, it is within effortless access to everything!



### All properties enjoy

- Owner designated parking
  Solar heated water
- Water pressure system
- Air conditioning provisions
- High quality finish
- Granite countertops
- Private balcony or terrace



# masterplan

#### ELYSIA PARK VILLA

| Bedrooms                        | 3      |           |     |
|---------------------------------|--------|-----------|-----|
| Covered areas (m <sup>2</sup> ) |        | Bathrooms | 2   |
| Covered area                    | 126.50 | En-suite  | 1   |
| Covered verandas                | 18.00  |           |     |
| Total covered area              | 144.50 | Garden    | Yes |
|                                 |        |           |     |
| Plot                            | 410.00 |           |     |

#### Price: €845,000 plus VAT

#### Floor plan



N S