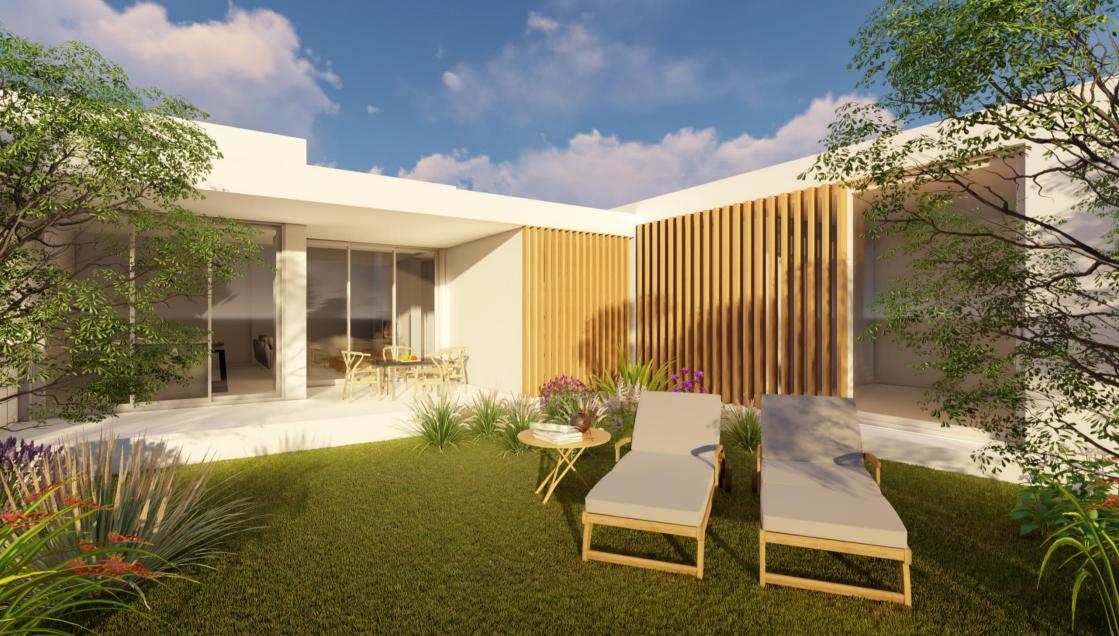

### All properties enjoy

- Owner designated parking
  Solar heated water
- Water pressure system
- Air conditioning provisions
- High quality finish
- Granite countertops
- Private balcony or terrace

#### ELYSIA PARK VILLA

| Bedrooms                        | 3      |           |     |
|---------------------------------|--------|-----------|-----|
| Covered areas (m <sup>2</sup> ) |        | Bathrooms | 2   |
| Covered area                    | 126.50 | En-suite  | 1   |
| Covered verandas                | 18.00  |           |     |
| Total covered area              | 144.50 | Garden    | Yes |
|                                 |        |           |     |
| Plot                            | 410.00 |           |     |