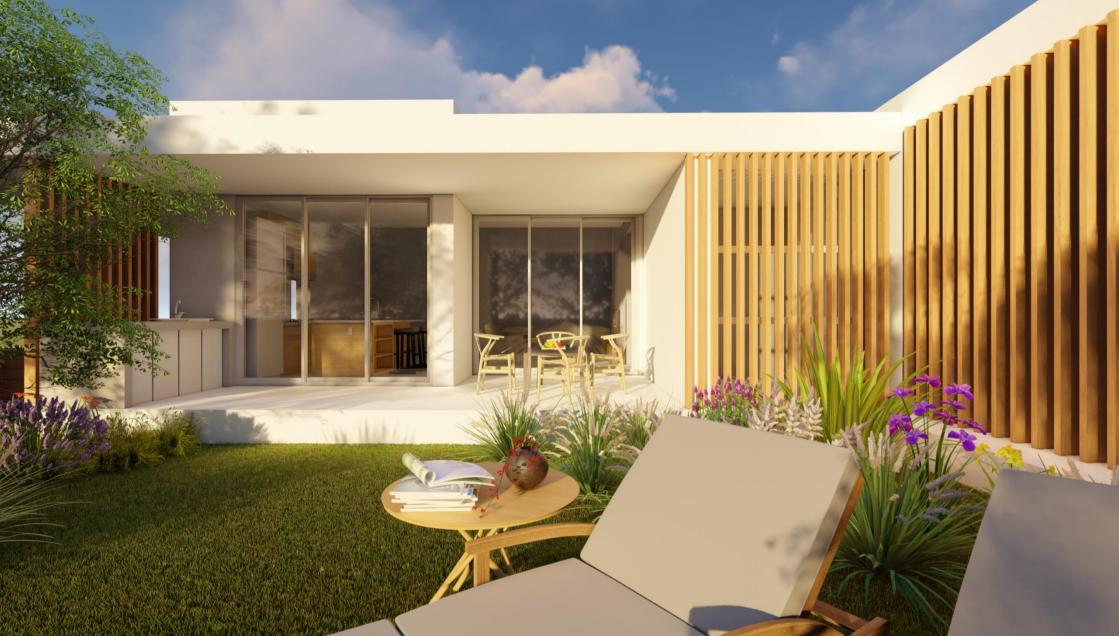

### All properties enjoy

- Owner designated parking
  Solar heated water
- Water pressure system
- Air conditioning provisions
- High quality finish
- Granite countertops
- Private balcony or terrace

#### ELYSIA PARK VILLA

| Bedrooms                        | 3      |           |     |
|---------------------------------|--------|-----------|-----|
| Covered areas (m <sup>2</sup> ) |        | Bathrooms | 2   |
| Covered area                    | 126.50 | En-suite  | 1   |
| Covered verandas                | 18.00  |           |     |
| Total covered area              | 144.50 | Garden    | Yes |
|                                 |        |           |     |
| Plot                            | 410.00 |           |     |